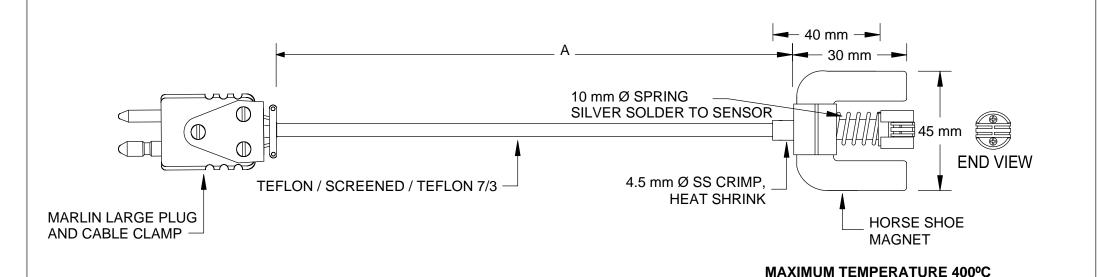

Part No. TCKHSMLP
TYPE K THERMOCOUPLE
3 RIBBON SURFACE PROBE
MAGNET FOR SURFACE MEASUREMENT